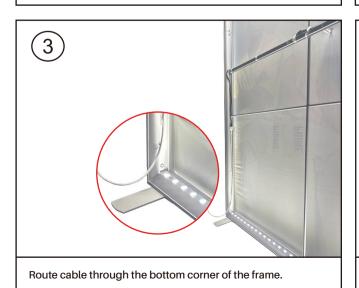

# PARTS INCLUDED

Connect the extension cable to your TV. Route cable inside the groove of the TV bar and use cable ties to secure in place.

Attach wire clips to the frame. Then route the cable through and secure within the clips.