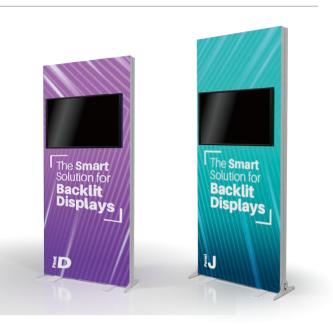

### **PRODUCT DESCRIPTION**

Designed for compatibility with BrightLine and StraightLine Displays, these mounts deliver a captivating "floating" screen sensation. Simply slide the TV bar into the frame, secure the monitor plate with screws, and attach your screen on the front. Side feet are included in the kit for extra stability. Graphics can be finished with four small pre-cut slits for convenient access, or you can customize your own cutouts as required.