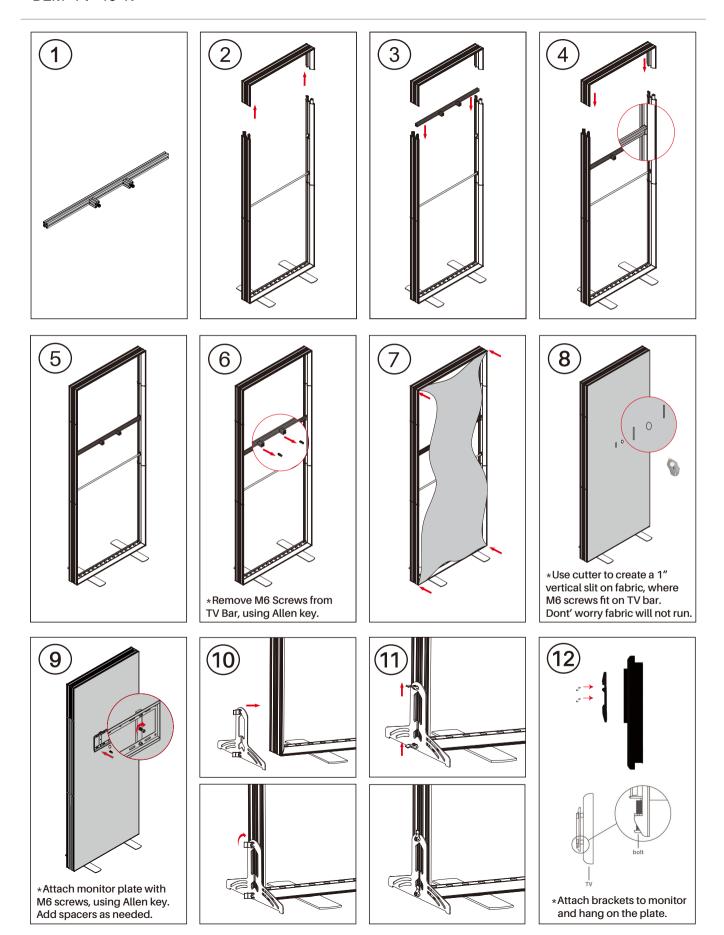

### **PRODUCT DESCRIPTION**

Designed for compatibility with BrightLine and StraightLine Displays, these mounts deliver a captivating "floating" screen sensation. Simply slide the TV bar into the frame, secure the monitor plate with screws, and attach your screen on the front. Side feet are included in the kit for extra stability. Graphics can be finished with four small pre-cut slits for convenient access, or you can customize your own cutouts as required.

# PARTS INCLUDED

Connect the extension cable to your TV. Route cable inside the groove of the TV bar and use cable ties to secure in place.

Attach wire clips to the frame. Then route the cable through and secure within the clips.

Secure the vertical end of the graphic first, adjust cable, then finish with the bottom of the fabric