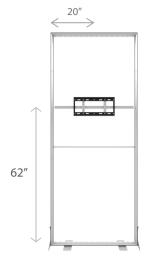

#### DIMENSIONS

Shipping Box

14" w x 4" d x 42" h, 10 lbs

Monitor Mount BLM-TV-40-K