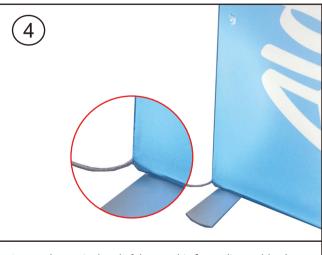

Secure the vertical end of the graphic first, adjust cable, then finish with the bottom of the fabric