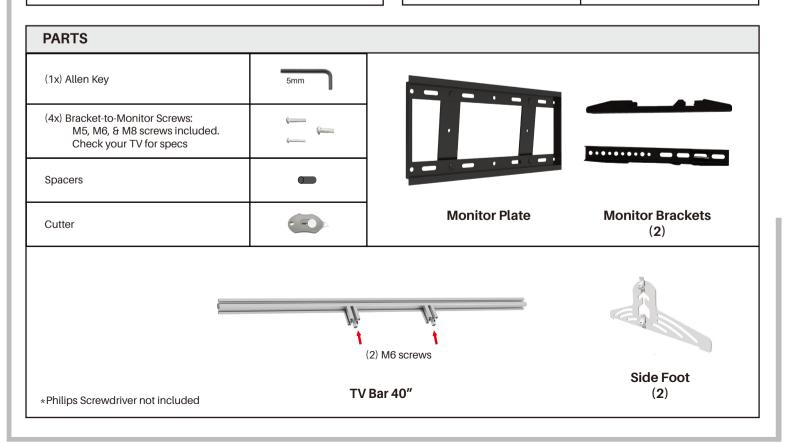

# PARTS INCLUDED

Connect the extension cable to your TV. Route cable inside the groove of the TV bar and use cable ties to secure in place.

Attach wire clips to the frame. Then route the cable through and secure within the clips.