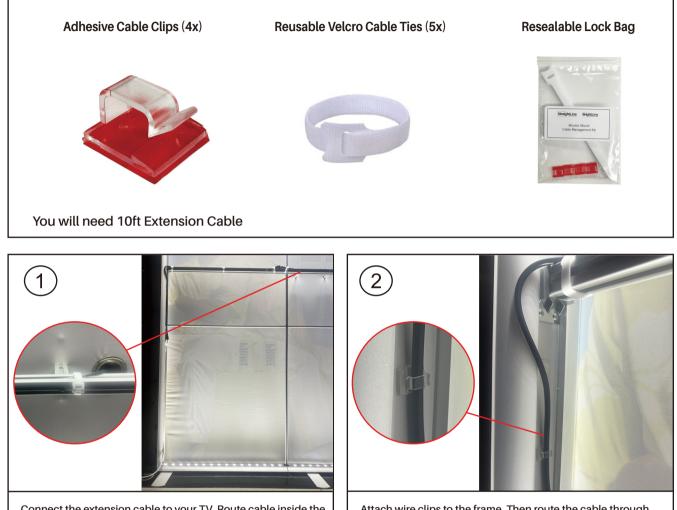

# PARTS INCLUDED

Connect the extension cable to your TV. Route cable inside the groove of the TV bar and use cable ties to secure in place.

Attach wire clips to the frame. Then route the cable through and secure within the clips.